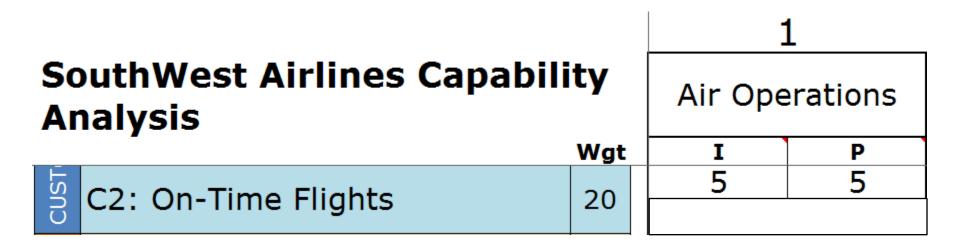

### The scoring

| ning |
|------|
| Р    |
| 5    |
|      |
|      |
|      |
|      |
|      |
|      |
|      |
| 5    |
|      |
| 4    |
|      |
| 5    |
|      |
|      |

|                                           |     | 1              | 2                           | 3             | 4          | 5                        | 6         |
|-------------------------------------------|-----|----------------|-----------------------------|---------------|------------|--------------------------|-----------|
| outhWest Airlines Demo<br>roject Analysis |     | Strategic Comp | HR System<br>Implementation | PP Management | e-Learning | Hire Luggage<br>Handlers | Web Sales |
| Resourc                                   | ces | 2              | 5                           | 4             | 3          | 1                        | 2         |
|                                           | Wgt |                |                             |               |            |                          |           |
| F1: Increase Profitability                | 5   | 3              | 1                           | 4             | 5          |                          | 5         |
| F2: More Passengers                       | 10  |                |                             |               |            |                          | 5         |
| F3: Fewer Planes                          | 5   |                |                             |               |            |                          |           |
| C1: Low Ticket price                      | 15  | 3              | 1                           |               | 2          |                          | 5         |
| C2: On-Time Flights                       | 20  |                | 1                           | 3             | 5          | 5                        |           |
| I1: Reduce Turnaround Time 30             |     |                | 5                           | 3             | 3          | 5                        |           |
| E1: Focus on Redesign                     | 15  | 4              | 3                           | 3             | 5          | 4                        |           |