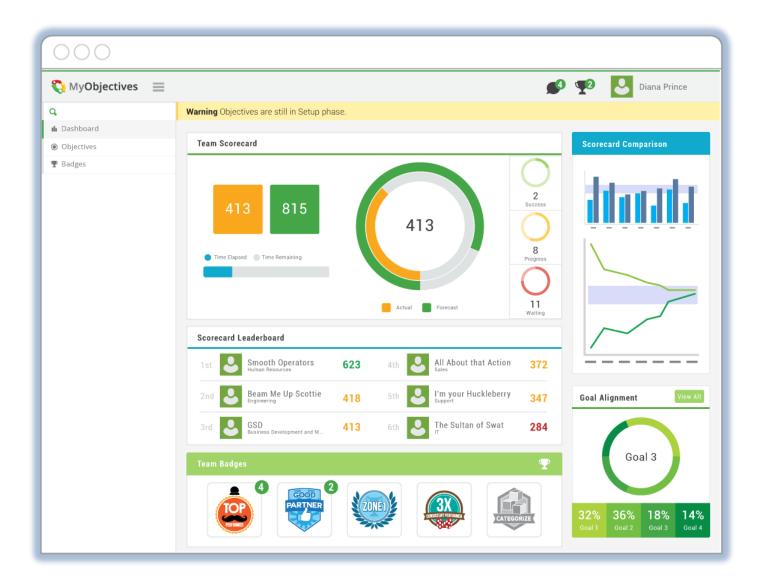

### The Scorecard

| / 6 0    | Discuss Scorecard ×                                                                                                                                                                          |                          |           |                                                                                                     |            |        |          |          |                                                                                                                                                                                                   |                |  |  |  |
|----------|----------------------------------------------------------------------------------------------------------------------------------------------------------------------------------------------|--------------------------|-----------|-----------------------------------------------------------------------------------------------------|------------|--------|----------|----------|---------------------------------------------------------------------------------------------------------------------------------------------------------------------------------------------------|----------------|--|--|--|
| ← -      | ← → C 🗋 beta.myobjectives.com/Do/DiscussScorecard.aspx                                                                                                                                       |                          |           |                                                                                                     |            |        |          |          |                                                                                                                                                                                                   |                |  |  |  |
| 🔢 Ap     | Apps 🗅 Blog 🗅 Game Pieces 🗅 Gamification 🏠 Collaboration 🏠 Imported From IE 🗋 Beer 🗅 Wordpress 🗅 BalancedScorec 🗅 Home related 🏠 Photoshop 🗅 Business Travel 🗅 Fitness 🔹 🔹 🖒 Other bookmarks |                          |           |                                                                                                     |            |        |          |          |                                                                                                                                                                                                   |                |  |  |  |
|          | 🔇 MyObjectives Setup Do Beview Iools                                                                                                                                                         |                          |           |                                                                                                     |            |        |          |          |                                                                                                                                                                                                   |                |  |  |  |
| Discu    | Discuss Scorecard 2015-04  Research Support Services 2015-04  Research Support Services                                                                                                      |                          |           |                                                                                                     |            |        |          |          |                                                                                                                                                                                                   |                |  |  |  |
| Clear    | Clear Discuss Flags Desk Top 💌                                                                                                                                                               |                          |           |                                                                                                     |            |        |          |          |                                                                                                                                                                                                   |                |  |  |  |
|          |                                                                                                                                                                                              | ID 🔺                     | Туре      | Key Results                                                                                         | Discuss    | Actual | Forecast | Priority | Status                                                                                                                                                                                            | Responsible    |  |  |  |
|          |                                                                                                                                                                                              |                          |           |                                                                                                     | All        |        |          | All      |                                                                                                                                                                                                   |                |  |  |  |
| - (<br>- |                                                                                                                                                                                              | 2. Custom<br>ive: Proces |           | te Landing Page Updates                                                                             |            |        |          |          |                                                                                                                                                                                                   |                |  |  |  |
|          | Edit                                                                                                                                                                                         | 2.1                      |           | Updated landing pages                                                                               | $\bigcirc$ | 0      | 0        | 2        | WHAT: We have discovered that the big banner is an issue. SO WHAT: If we cannot reduce the banner size, we cannot solve this issue. NOW WHAT: We need meet with IT and Marketing to resolve this. |                |  |  |  |
|          | Edit                                                                                                                                                                                         | 2.2                      |           | New page standards                                                                                  |            | -      | 0        | 2        |                                                                                                                                                                                                   |                |  |  |  |
| -        | Objecti                                                                                                                                                                                      | ive: Projec              | t: Changi | ng Learning Environment                                                                             |            |        |          |          |                                                                                                                                                                                                   |                |  |  |  |
|          | Edit                                                                                                                                                                                         | 2.3                      |           | Publication: Educating Professionals: Ethics<br>and Judgement in a Changing Learning<br>Environment | Ø          | 0      | 0        | 3        | WHAT: We continue to have resource problems from outside RSG SO WHAT: If this continues we will begin to fall behind target NOW WHAT: We'd like this initiative added onto their Game             | Karen McCardle |  |  |  |
| - C      |                                                                                                                                                                                              | 3. Internal              |           |                                                                                                     |            |        |          |          |                                                                                                                                                                                                   |                |  |  |  |
| •        | Objecti                                                                                                                                                                                      | ive: Proces              | s: Mainta | in Publication Schedule                                                                             |            |        |          |          |                                                                                                                                                                                                   |                |  |  |  |
|          | Edit                                                                                                                                                                                         | 3.1                      |           | Publication Schedule                                                                                |            | 0      | 0        | 2        |                                                                                                                                                                                                   |                |  |  |  |
| •        | Objecti                                                                                                                                                                                      | ive: Proces              | s: Month  | ly Thought Leadership                                                                               |            |        |          |          |                                                                                                                                                                                                   |                |  |  |  |
|          | Edit                                                                                                                                                                                         | 3.2                      |           | CPA Newsletter Updates                                                                              |            |        | 0        | 3        |                                                                                                                                                                                                   |                |  |  |  |
| -        | Objecti                                                                                                                                                                                      | ive: Proces              | s: Websi  | te Landing Page Updates                                                                             |            |        |          |          |                                                                                                                                                                                                   |                |  |  |  |
|          |                                                                                                                                                                                              |                          |           | New web page standards                                                                              |            | 0      |          | 2        |                                                                                                                                                                                                   |                |  |  |  |

Based on the Ontology, you select what are you area's key initiatives and objectives and build your scorecard.

You will then assess how you are performing and provide a simple analysis.

Based on this you'll be able to see overall performance, scores and awards for what has been accomplished etc.

...and you can conduct performance meetings based on what is most important and update your priorities and targets for everyone to see.

### Reporting in MyObjectives