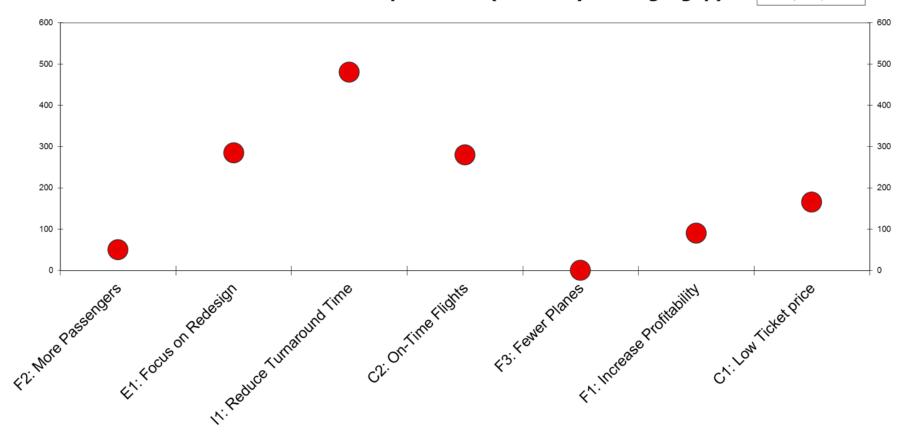

Projects will impact multiple Strategic Objectives – some ware intended and other impacts are 'accidental' – both types should be captured. Try to not over-commit to what impact projects might have.