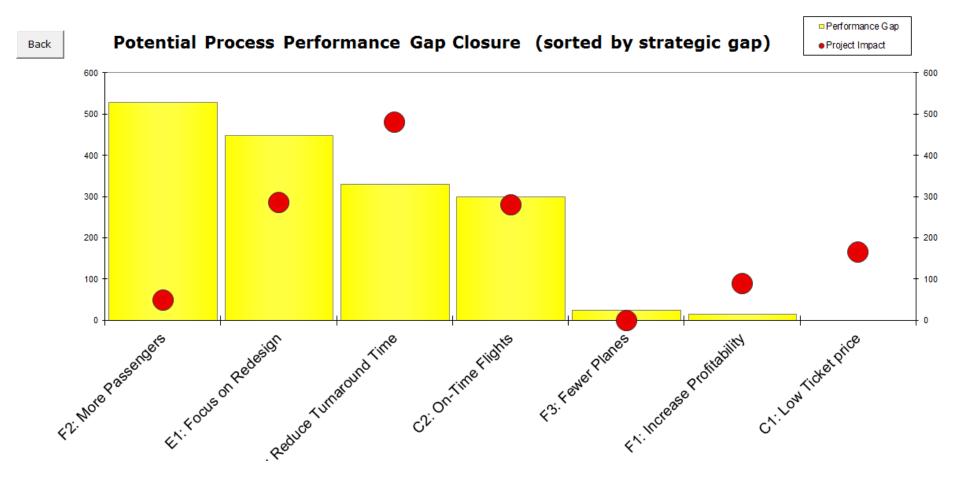

#### **Project "Gap Closing" Potential** F1: Increase Profitability Current Performance Strategic Gap F2: More Passengers Fewer Planes Potential Process Performance Gap Closure (sor Back C1: Low Ticket price 600 C2: On-Time Flights I1: Reduce Turnaround Time 500 E1: Focus on Redesign 400 300 300 200 200 100 100 N. Reduce Turnaround Time 0 F1: Increase Profitability En: Focus on Redeator C2: On Time Flights F2: Mor Passengers C1: LOW Ticket price F3:FewerPlanes

#### **Project Strategic Gap Closing Potential**

Potential Process Performance Gap Closure (sorted by strategic gap)

Performance Gap Project Impact

#### **Project Strategic Gap Closing Potential**