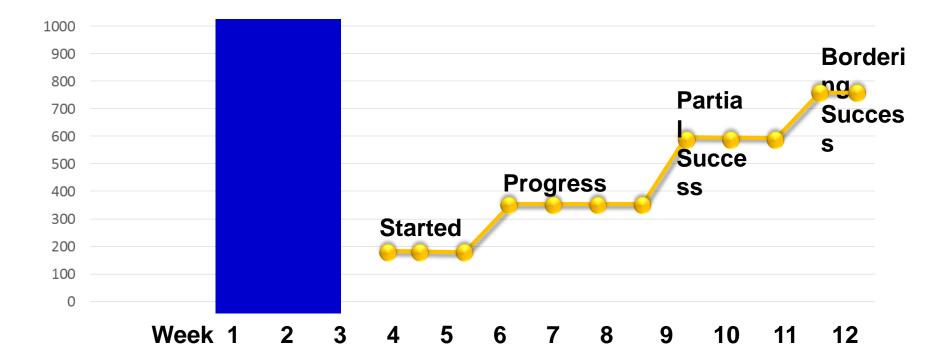

# Clearly communicating expected and actual performance

#### As the game unfolds, the team also reports actual performance against the original forecast.