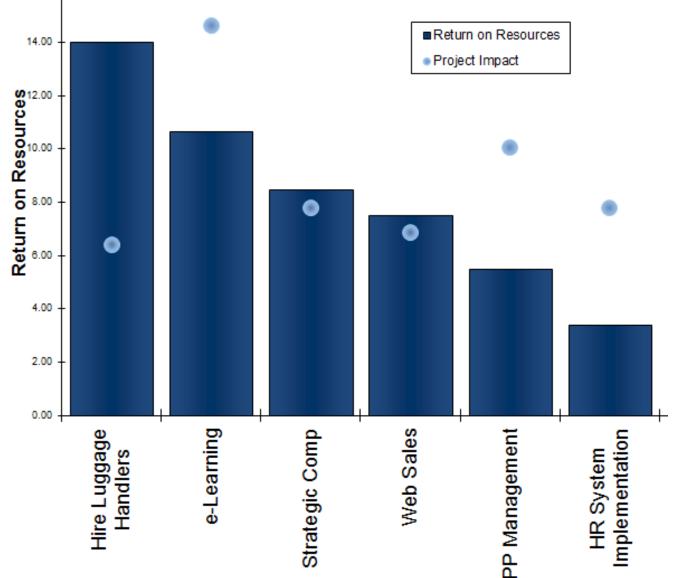

– both types should be captured. Try to not over-commit to what impact projects might have.

#### **Project "Gap Closing" Potential** F1: Increase Profitability Current Performance Strategic Gap F2: More Passengers Fewer Planes Potential Process Performance Gap Closure (sor Back C1: Low Ticket price 600 C2: On-Time Flights I1: Reduce Turnaround Time 500 E1: Focus on Redesign 400 300 300 200 200 100 100 N. Reduce Turnaround Time 0 F1: Increase Profitability En: Focus on Redeator C2: On Time Flights F2: Mor Passengers C1: LOW Ticket price F3:FewerPlanes

#### **Project Strategic Gap Closing Potential**

Potential Process Performance Gap Closure (sorted by strategic gap)

Performance Gap Project Impact



#### **Project Strategic Gap Closing Potential**



### Strategic Return On Investment



#### An Example HR Department



#### An Example HR Department



### Managing the Performance



### The Default Points Table

#### My Objectives sets points for Priority and Progress as follows:

|            | PROGRESS                                   |    |     |     |     |           |  |  |  |  |  |
|------------|--------------------------------------------|----|-----|-----|-----|-----------|--|--|--|--|--|
|            | Planned Started Progress Partial Bordering |    |     |     |     |           |  |  |  |  |  |
|            |                                            | 0  | 0   |     | 0   |           |  |  |  |  |  |
| PRIORITY   | 0%                                         | 5% | 25% | 50% | 75% | ~         |  |  |  |  |  |
| Critical   |