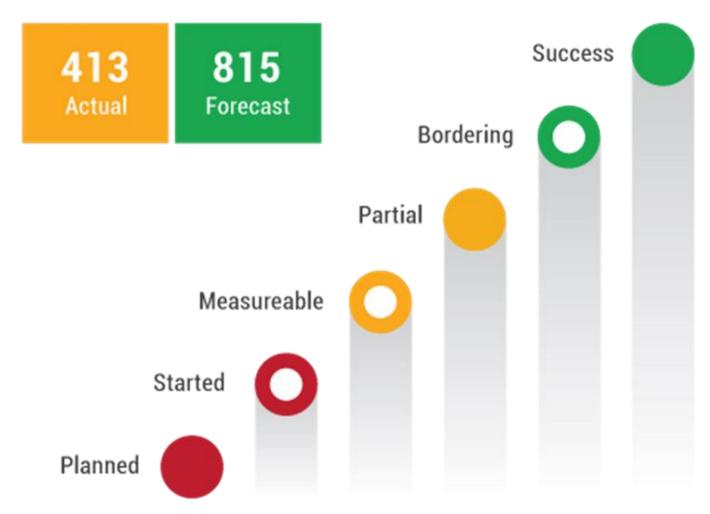

#### **Forecast Points**

As the game unfolds, issues occur that reduce the forecast level or progress. To ensure Leadership is not surprised, the team updates the forecast performance level... and therefore possible points.

#### **Earned Points**

As the game unfolds, the team also reports actual performance against the original forecast.

#### As the game unfolds, the team also reports actual performance against the original forecast.