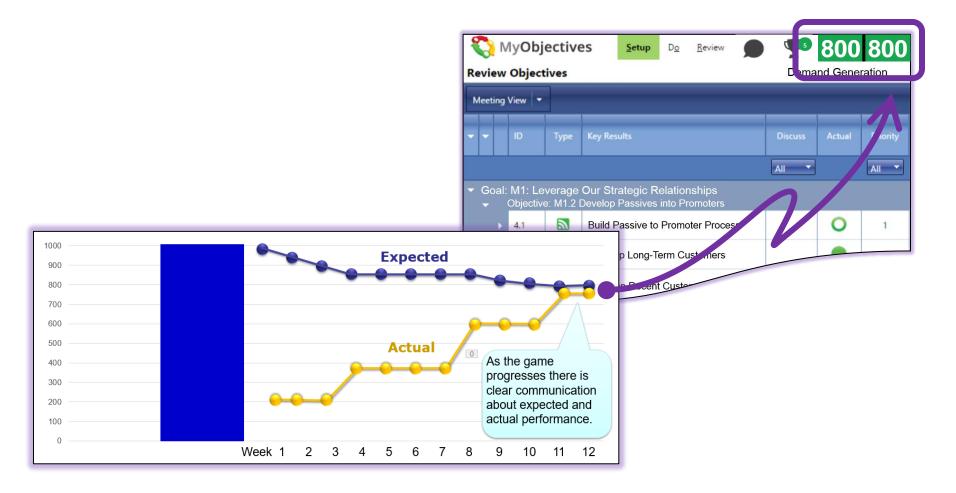

le analysis.

Based on this you'll be able to see overall performance, scores and awards for what has been accomplished etc.

...and you can conduct performance meetings based on what is most important and update your priorities and targets for everyone to see.

#### **Forecast Points**

As the game unfolds, issues occur that reduce the forecast level or progress. To ensure Leadership is not surprised, the team updates the forecast performance level... and therefore possible points.



#### **Earned Points**

As the game unfolds, the team also reports actual performance against the original forecast.



# Clearly communicating expected and actual performance

#### As the game unfolds, the team also reports actual performance against the original forecast.



### Reporting in MyObjectives