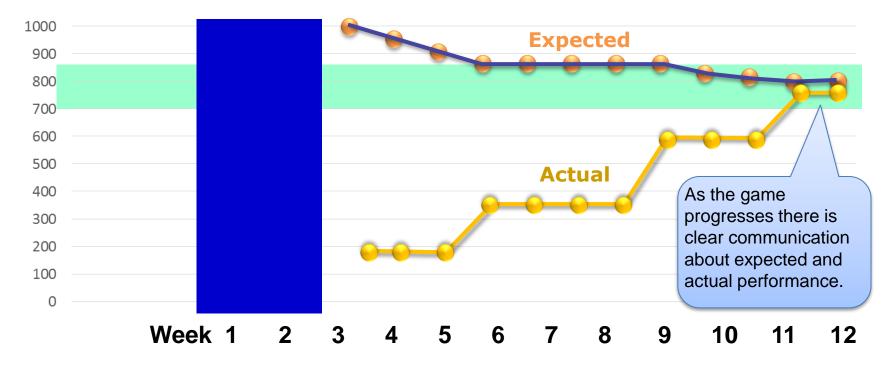

# Clearly communicating expected and actual performance

#### As the game unfolds, the team also reports actual performance against the original forecast.