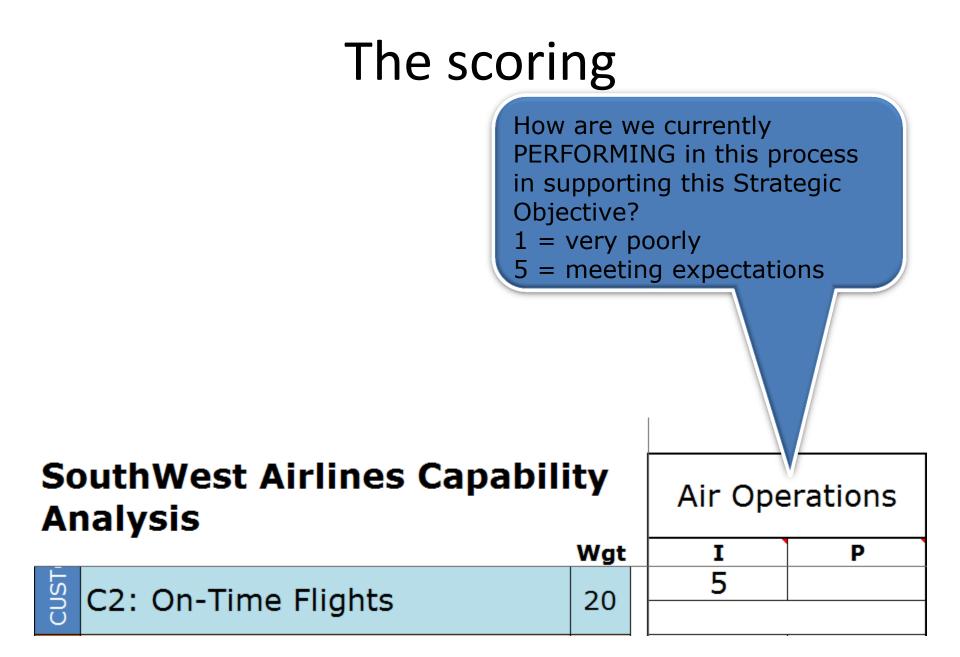

### The scoring

| ning |
|------|
| Р    |
| 5    |
|      |
|      |
|      |
|      |
|      |
|      |
|      |
| 5    |
|      |
| 4    |
|      |
| 5    |
|      |
|      |

|                                           |     | 1              | 2                           | 3             | 4          | 5                        | 6         |
|-------------------------------------------|-----|----------------|-----------------------------|---------------|------------|--------------------------|-----------|
| outhWest Airlines Demo<br>roject Analysis |     | Strategic Comp | HR System<br>Implementation | PP Management | e-Learning | Hire Luggage<br>Handlers | Web Sales |
| Resourc                                   | ces | 2              | 5                           | 4             | 3          | 1                        | 2         |
|                                           | Wgt |                |                             |               |            |                          |           |
| F1: Increase Profitability                | 5   | 3              | 1                           | 4             | 5          |                          | 5         |
| F2: More Passengers                       | 10  |                |                             |               |            |                          | 5         |
| F3: Fewer Planes                          | 5   |                |                             |               |            |                          |           |
| C1: Low Ticket price                      | 15  | 3              | 1                           |               | 2          |                          | 5         |
| C2: On-Time Flights                       | 20  |                | 1                           | 3             | 5          | 5                        |           |
| I1: Reduce Turnaround Time 30             |     |                | 5                           | 3             | 3          | 5                        |           |
| E1: Focus on Redesign                     | 15  | 4              | 3                           | 3             | 5          | 4                        |           |