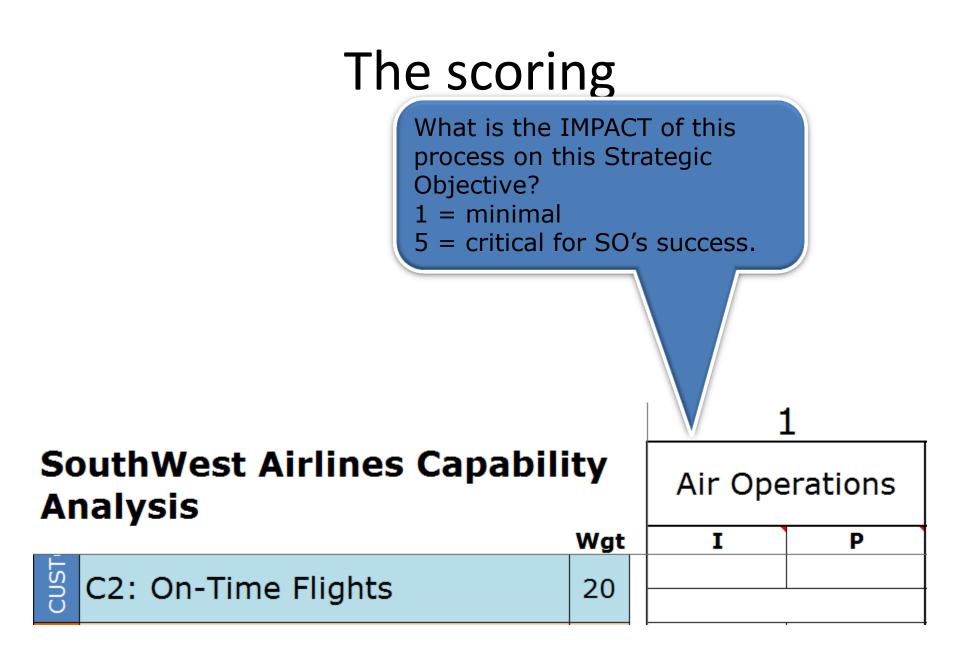

### The scoring

| ning |
|------|
| Р    |
| 5    |
|      |
|      |
|      |
|      |
|      |
|      |
|      |
| 5    |
|      |
| 4    |
|      |
| 5    |
|      |
|      |

|                                           |     | 1              | 2                           | 3             | 4          | 5                        | 6         |
|-------------------------------------------|-----|----------------|-----------------------------|---------------|------------|--------------------------|-----------|
| outhWest Airlines Demo<br>roject Analysis |     | Strategic Comp | HR System<br>Implementation | PP Management | e-Learning | Hire Luggage<br>Handlers | Web Sales |
| Resourc                                   | ces | 2              | 5                           | 4             | 3          | 1                        | 2         |
|                                           | Wgt |                |                             |               |            |                          |           |
| F1: Increase Profitability                | 5   | 3              | 1                           | 4             | 5          |                          | 5         |
| F2: More Passengers                       | 10  |                |                             |               |            |                          | 5         |
| F3: Fewer Planes                          | 5   |                |                             |               |            |                          |           |
| C1: Low Ticket price                      | 15  | 3              | 1                           |               | 2          |                          | 5         |
| C2: On-Time Flights                       | 20  |                | 1                           | 3             | 5          | 5                        |           |
| I1: Reduce Turnaround Time 30             |     |                | 5                           | 3             | 3          | 5                        |           |
| E1: Focus on Redesign                     | 15  | 4              | 3                           | 3             | 5          | 4                        |           |