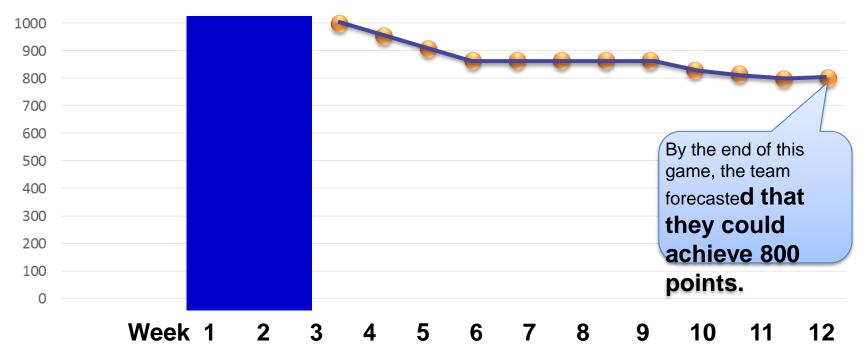

#### **Forecast Points**

As the game unfolds, issues occur that reduce the forecast level or progress. To ensure Leadership is not surprised, the team updates the forecast performance level... and therefore possible points.

#### **Earned Points**

As the game unfolds, the team also reports actual performance against the original forecast.

#### As the game unfolds, the team also reports actual performance against the original forecast.