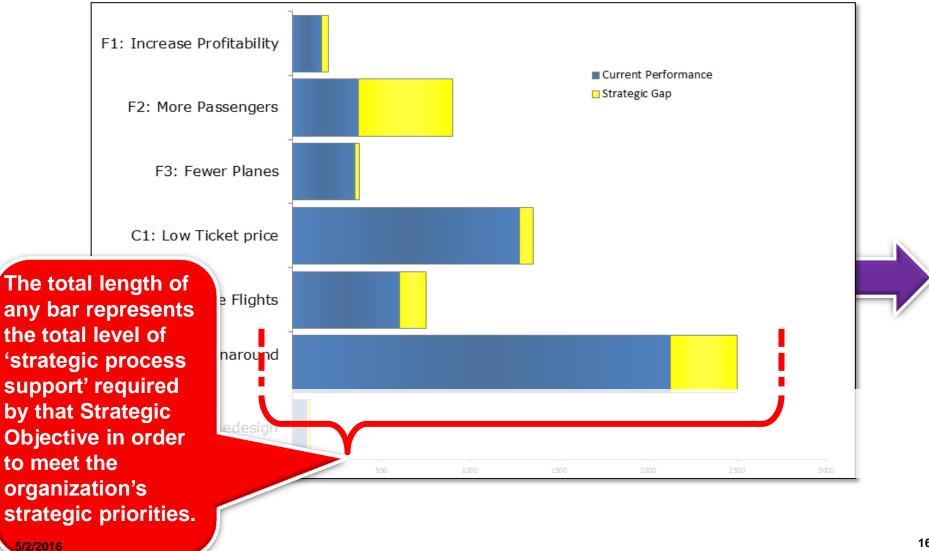

#### South-West Airlines Case Example

#### ... based on public information

#### **Owners make a difference**

|                                           |                            |     |        | 1        |                     | 2 |                      | 3 | 4         | 4 |             | 5 | 6            | 5 |          | 7 |
|-------------------------------------------|----------------------------|-----|--------|----------|---------------------|---|----------------------|---|-----------|---|-------------|---|--------------|---|----------|---|
| SouthWest Airlines Capability<br>Analysis |                            |     | Air Op | erations | Customer<br>Service |   | Ground<br>Operations |   | Logistics |   | Maintenance |   | Ticket Sales |   | Training |   |
| _                                         | -                          | Wgt | I      | Р        | I                   | Р | I                    | Р | I         | Р | I           | Р | I            | Р | I        | Р |
| 7                                         | F1: Increase Profitability | 5   |        |          |                     |   |                      |   |           |   |             |   |              |   |          |   |
| NANCIA                                    | F2: More Passengers        | 10  |        |          |                     |   |                      |   |           |   |             |   |              |   |          |   |
| Ē                                         | F3: Fewer Planes           | 5   |        |          |                     |   |                      |   |           |   |             |   |              |   |          |   |
| OMER                                      | C1: Low Ticket price       | 15  |        |          |                     |   |                      |   |           |   |             |   |              |   |          |   |
| CUSTO                                     | C2: On-Time Flights        | 20  |        |          |                     |   |                      |   |           |   |             |   |              |   |          |   |
| IN                                        | I1: Reduce Turnaround Time | 30  |        |          |                     |   |                      |   |           |   |             |   |              |   |          |   |
| EBL                                       | E1: Focus on Redesign 15   |     |        |          |                     |   |                      |   |           |   |             |   |              |   |          |   |