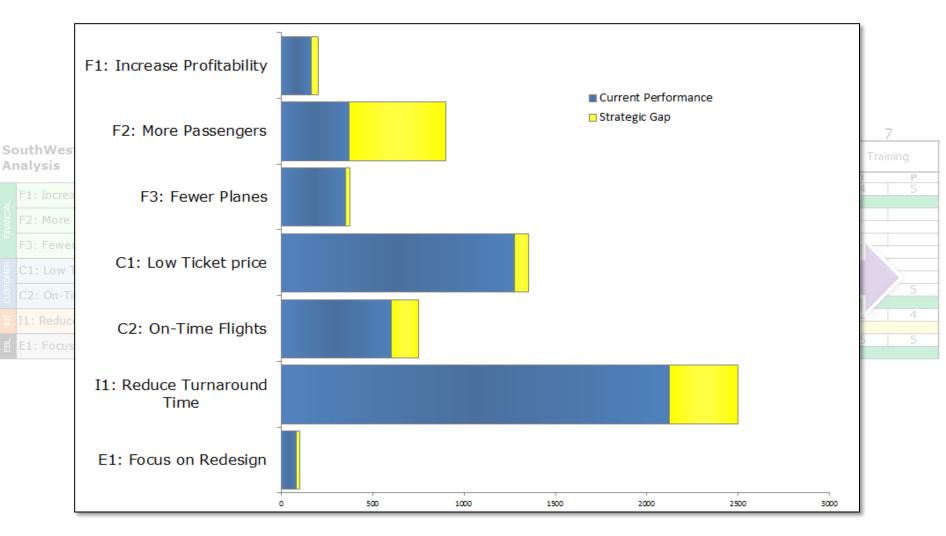

#### South-West Airlines Case Example

#### ... based on public information

#### **Owners make a difference**

|                                           |                            |     |        | 1        |                     | 2 |                      | 3 | 4         | 4 |             | 5 | 6            | 5 |          | 7 |
|-------------------------------------------|----------------------------|-----|--------|----------|---------------------|---|----------------------|---|-----------|---|-------------|---|--------------|---|----------|---|
| SouthWest Airlines Capability<br>Analysis |                            |     | Air Op | erations | Customer<br>Service |   | Ground<br>Operations |   | Logistics |   | Maintenance |   | Ticket Sales |   | Training |   |
| _                                         | -                          | Wgt | I      | Р        | I                   | Р | I                    | Р | I         | Р | I           | Р | I            | Р | I        | Р |
| 7                                         | F1: Increase Profitability | 5   |        |          |                     |   |                      |   |           |   |             |   |              |   |          |   |
| NANCIA                                    | F2: More Passengers        | 10  |        |          |                     |   |                      |   |           |   |             |   |              |   |          |   |
| Ē                                         | F3: Fewer Planes           | 5   |        |          |                     |   |                      |   |           |   |             |   |              |   |          |   |
| OMER                                      | C1: Low Ticket price       | 15  |        |          |                     |   |                      |   |           |   |             |   |              |   |          |   |
| CUSTO                                     | C2: On-Time Flights        | 20  |        |          |                     |   |                      |   |           |   |             |   |              |   |          |   |
| IN                                        | I1: Reduce Turnaround Time | 30  |        |          |                     |   |                      |   |           |   |             |   |              |   |          |   |
| EBL                                       | E1: Focus on Redesign 15   |     |        |          |                     |   |                      |   |           |   |             |   |              |   |          |   |