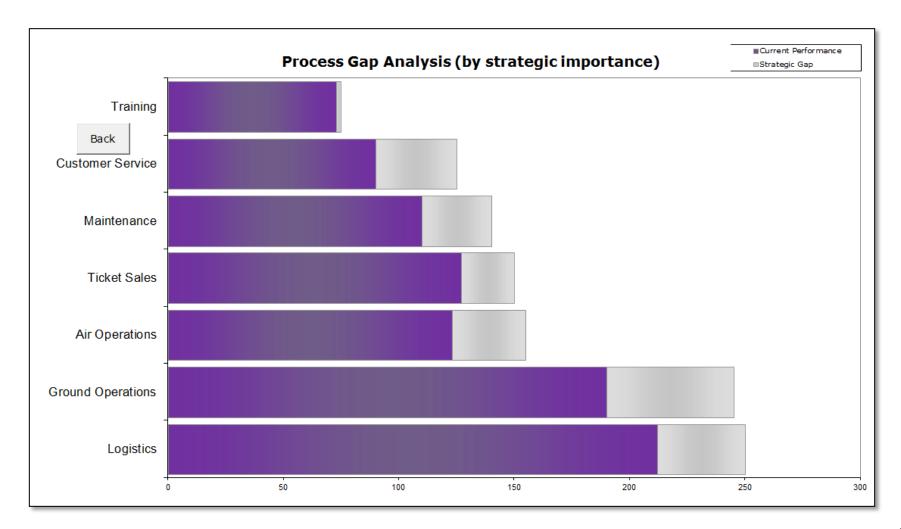

#### **Owners make a difference**

|                                           |                            |     |        | 1        |                     | 2 |                      | 3 | 4         | 4 |             | 5 | 6            | 5 |          | 7 |
|-------------------------------------------|----------------------------|-----|--------|----------|---------------------|---|----------------------|---|-----------|---|-------------|---|--------------|---|----------|---|
| SouthWest Airlines Capability<br>Analysis |                            |     | Air Op | erations | Customer<br>Service |   | Ground<br>Operations |   | Logistics |   | Maintenance |   | Ticket Sales |   | Training |   |
| _                                         | -                          | Wgt | I      | Р        | I                   | Р | I                    | Р | I         | Р | I           | Р | I            | Р | I        | Р |
| 7                                         | F1: Increase Profitability | 5   |        |          |                     |   |                      |   |           |   |             |   |              |   |          |   |
| NANCIA                                    | F2: More Passengers        | 10  |        |          |                     |   |                      |   |           |   |             |   |              |   |          |   |
| Ē                                         | F3: Fewer Planes           | 5   |        |          |                     |   |                      |   |           |   |             |   |              |   |          |   |
| OMER                                      | C1: Low Ticket price       | 15  |        |          |                     |   |                      |   |           |   |             |   |              |   |          |   |
| CUSTO                                     | C2: On-Time Flights        | 20  |        |          |                     |   |                      |   |           |   |             |   |              |   |          |   |
| IN                                        | I1: Reduce Turnaround Time | 30  |        |          |                     |   |                      |   |           |   |             |   |              |   |          |   |
| EBL                                       | E1: Focus on Redesign 15   |     |        |          |                     |   |                      |   |           |   |             |   |              |   |          |   |

|                                           |       | 1          |          | 2                   | 3 |                      | 4 |           | 5 |             | 6 |              | 7 |       |
|-------------------------------------------|-------|------------|----------|---------------------|---|----------------------|---|-----------|---|-------------|---|--------------|---|-------|
| SouthWest Airlines Capability<br>Analysis | Air ( | Operations |          | Customer<br>Service |   | Ground<br>Operations |   | Logistics |   | Maintenance |   | Ticket Sales |   | ining |
| <b>2</b> Wg                               | it I  | Р          | <u>ا</u> | Р                   | I | Р                    | I | Р         | I | Р           | I | Р            | I | Р     |
| F1: Increase Profitability 5              | 4     | 5          | 3        | 4                   | 4 | 5                    |   |           | 3 | 5           | 5 | 5            | 4 | 5     |
|                                           |       |            |          |                     |   |                      |   |           |   |             |   |              |   |       |
| F2: More Passengers 10                    |       |            | 5        | 2                   | 5 | 2                    | 3 | 4         |   |             | 5 | 1            |   |       |
| Z I Z. Mole Passengers                    | ,     |            |          |                     |   |                      |   |           |   |             |   |              |   |       |
| F3: Fewer Planes 5                        |       |            |          |                     | 5 | 5                    | 5 | 4         | 5 | 5           |   |              |   |       |
| 15. Tewer Planes 5                        |       |            |          |                     |   |                      |   |           |   |             |   |              |   |       |
| C1: Low Ticket price 15                   |       |            |          |                     | 5 | 5                    | 5 | 5         | 5 | 5           | 5 | 5            |   |       |
|                                           | ,     |            |          |                     |   |                      |   |           |   |             |   |              |   |       |
| C2: On-Time Flights 20                    | 5     | 5          |          |                     | 5 | 5                    | 5 | 5         | 5 | 5           |   |              | 4 | 5     |
| B C2. On hime hights 20                   | ·     |            |          |                     |   |                      |   |           |   |             |   |              |   |       |
| E I1: Reduce Turnaround Time 30           | 2     | 4          |          |                     | 2 | 4                    | 5 | 5         | 5 | 4           |   |              | 2 | 4     |
| E II. Reduce fulliaround fille 50         | ,<br> |            |          | _                   |   |                      |   | _         |   | _           |   |              |   |       |
| E1: Focus on Redesign 15                  | . 5   | 4          | 5        | 5                   |   |                      | 5 | 5         | 5 |             | 5 | 5            | 5 | 5     |
| # E1. Focus on Redesign 15                | ,     |            |          |                     |   |                      |   |           |   |             |   |              |   |       |

### The scoring

| ning |
|------|
| Р    |
| 5    |
|      |
|      |
|      |
|      |
|      |
|      |
|      |
| 5    |
|      |
| 4    |
|      |
| 5    |
|      |
|      |

|                                           |     | 1              | 2                           | 3             | 4          | 5                        | 6         |
|-------------------------------------------|-----|----------------|-----------------------------|---------------|------------|--------------------------|-----------|
| outhWest Airlines Demo<br>roject Analysis |     | Strategic Comp | HR System<br>Implementation | PP Management | e-Learning | Hire Luggage<br>Handlers | Web Sales |
| Resourc                                   | ces | 2              | 5                           | 4             | 3          | 1                        | 2         |
|                                           | Wgt |                |                             |               |            |                          |           |
| F1: Increase Profitability                | 5   | 3              | 1                           | 4             | 5          |                          | 5         |
| F2: More Passengers                       | 10  |                |                             |               |            |                          | 5         |
| F3: Fewer Planes                          | 5   |                |                             |               |            |                          |           |
| C1: Low Ticket price                      | 15  | 3              | 1                           |               | 2          |                          | 5         |
| C2: On-Time Flights                       | 20  |                | 1                           | 3             | 5          | 5                        |           |
| I1: Reduce Turnaround Time 30             |     |                | 5                           | 3             | 3          | 5                        |           |
| E1: Focus on Redesign                     | 15  | 4              | 3                           | 3             | 5          | 4                        |           |