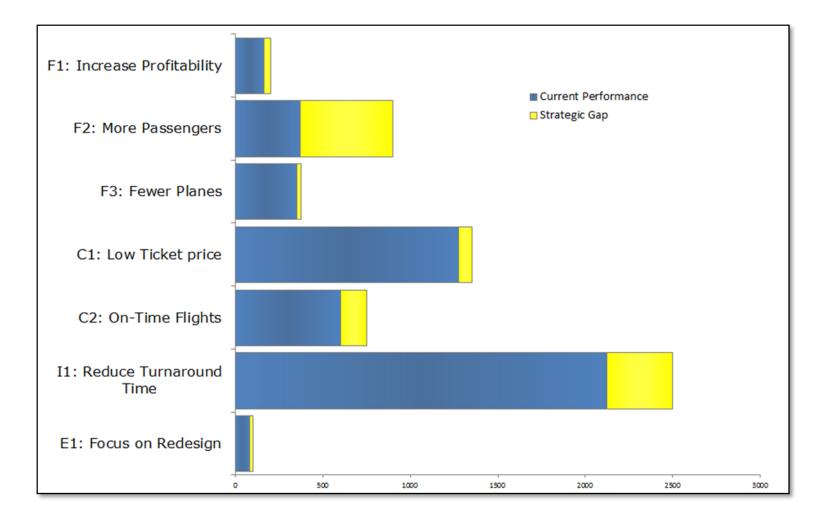

#### South-West Airlines Case Example

#### ... based on public information

#### **Owners make a difference**

|                                           |                            |     |        | 1        |                     | 2 |                      | 3 | 4         | 4 |             | 5 | 6            | 5 |          | 7 |
|-------------------------------------------|----------------------------|-----|--------|----------|---------------------|---|----------------------|---|-----------|---|-------------|---|--------------|---|----------|---|
| SouthWest Airlines Capability<br>Analysis |                            |     | Air Op | erations | Customer<br>Service |   | Ground<br>Operations |   | Logistics |   | Maintenance |   | Ticket Sales |   | Training |   |
| _                                         | -                          | Wgt | I      | Р        | I                   | Р | I                    | Р | I         | Р | I           | Р | I            | Р | I        | Р |
| 7                                         | F1: Increase Profitability | 5   |        |          |                     |   |                      |   |           |   |             |   |              |   |          |   |
| NANCIA                                    | F2: More Passengers        | 10  |        |          |                     |   |                      |   |           |   |             |   |              |   |          |   |
| Ē                                         | F3: Fewer Planes           | 5   |        |          |                     |   |                      |   |           |   |             |   |              |   |          |   |
| OMER                                      | C1: Low Ticket price       | 15  |        |          |                     |   |                      |   |           |   |             |   |              |   |          |   |
| CUSTO                                     | C2: On-Time Flights        | 20  |        |          |                     |   |                      |   |           |   |             |   |              |   |          |   |
| IN                                        | I1: Reduce Turnaround Time | 30  |        |          |                     |   |                      |   |           |   |             |   |              |   |          |   |
| EBL                                       | E1: Focus on Redesign 15   |     |        |          |                     |   |                      |   |           |   |             |   |              |   |          |   |